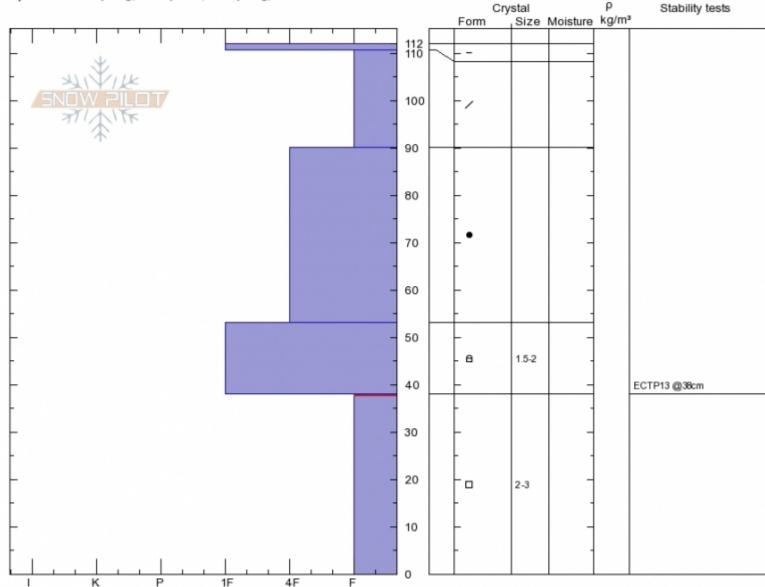

Deer Creek Madison Range-N Alexis Alloway Sat Jan 26 14:30 2019

Co-ord: 12T 482073E 5017986N

Elevation: 8130 ft Slope Angle: 17° Aspect: E Wind Loading: no

Specifics: Collapsing, widespread; Collapsing, localized

Stability: Poor Air Temperature: -2°C HS112 PF80

Stability Test Notes

Layer No

0-38: Prol

Sky Cover: SCT Precipitation: NO

Wind: SW Light Breeze

Notes: We observed many, widespread whumphs on E aspects above 7400' that propagated hundreds of feet and were audible from sev away. Solar aspects heated up mid-day; we observed water dripping from the trees and the snow surface was either damp or sun