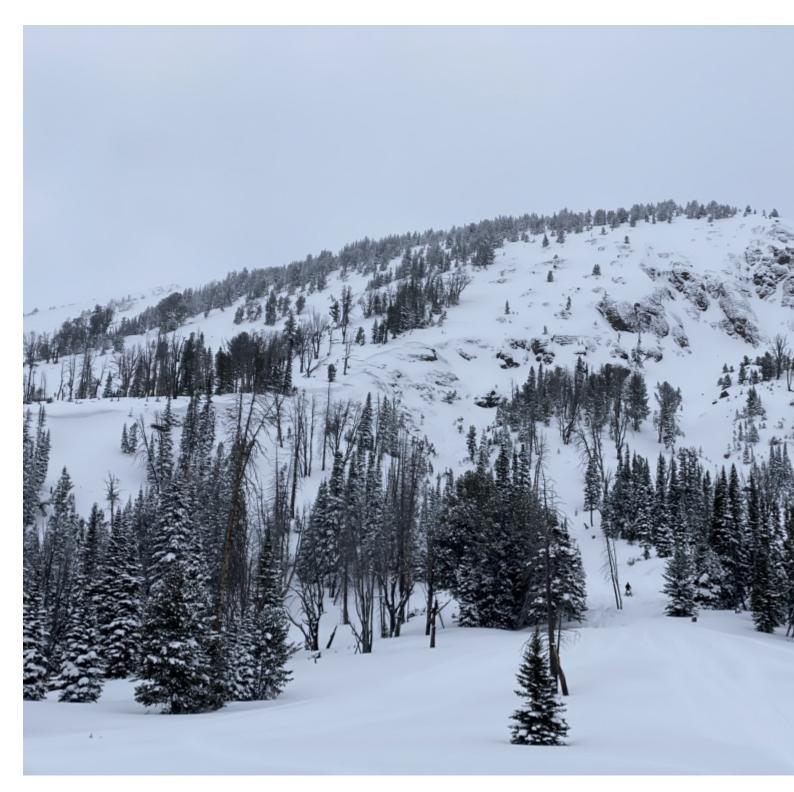

A rider triggered and was caught in this slide on 12/14 near Cooke City. From e-mail: "...Rider was approaching blind roll over from the top when slide was triggered at the visible crown. Rider attempted to bail, but both the individual and machine were carried over and through the rocks and strainers below. Rider and machine were deposited in the debris pile as seen in pictures. Rider was unharmed. Machine was pretty well trashed...." Photo: A. Bertolino

Advisory Region Cooke City Longitude -110.02W Latitude 45.08N

**Avalanche Details:** Snowmobile triggered/caught on Mt. Abundance near Cooke Cooke City, 2019-12-15