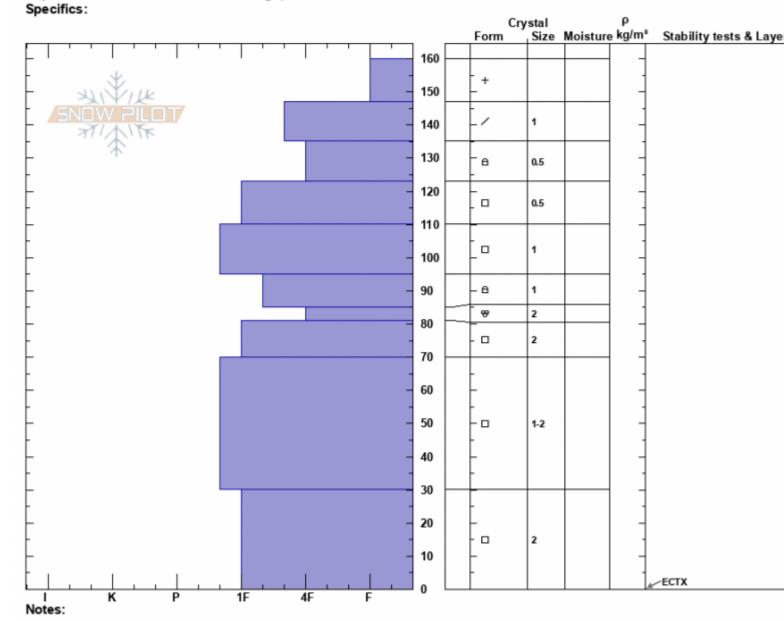

Sky Cover: OVC Precipitation: S-1 Wind: NW Calm HS:160 Layer Notes: PF:20 85-81cm:Problematic layer

Mostly facets throughout snowpack on east aspect of Divide Peak. Dug in search of buried surface hoar, none found. Melt-forms and lower density snow found between 85-81cm. ECTX.