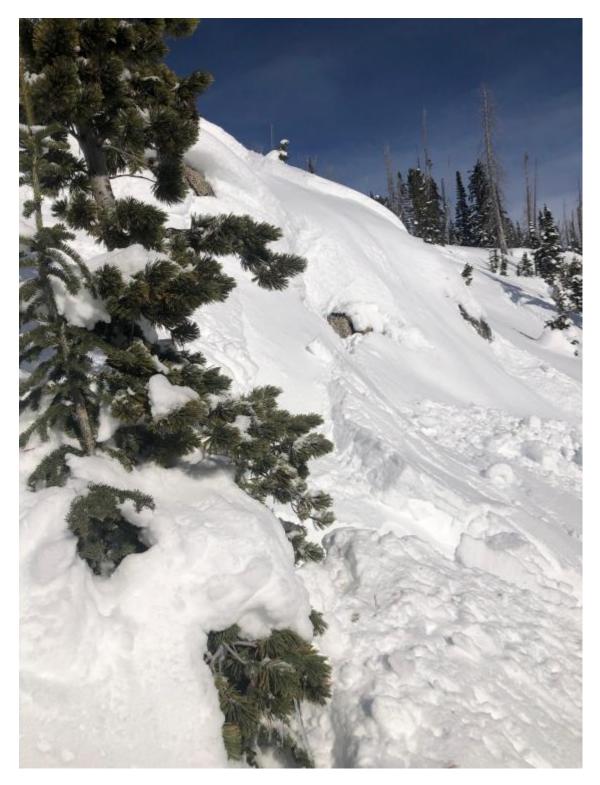

We triggered this very small slide on a steep convex rollover by mt abundance. South facing. Triggered from on top by snow bike. Was only 60' wide and didn't run far at all. About a foot deep. Some impressive high mark tracks in the area. No other signs of instability today.

Advisory Region Cooke City Longitude -110.02W Latitude 45.08N **Avalanche Details:** <u>Small snowbike triggered slide near Abundance</u> **Forecast link:** <u>GNFAC Avalanche Forecast for Sat Feb 4, 2023GNFAC Avalanche Forecast for Sun Feb 5, 2023GNFAC Avalanche Forecast for Mon Feb 6, 2023</u> Cooke City, 2023-02-04