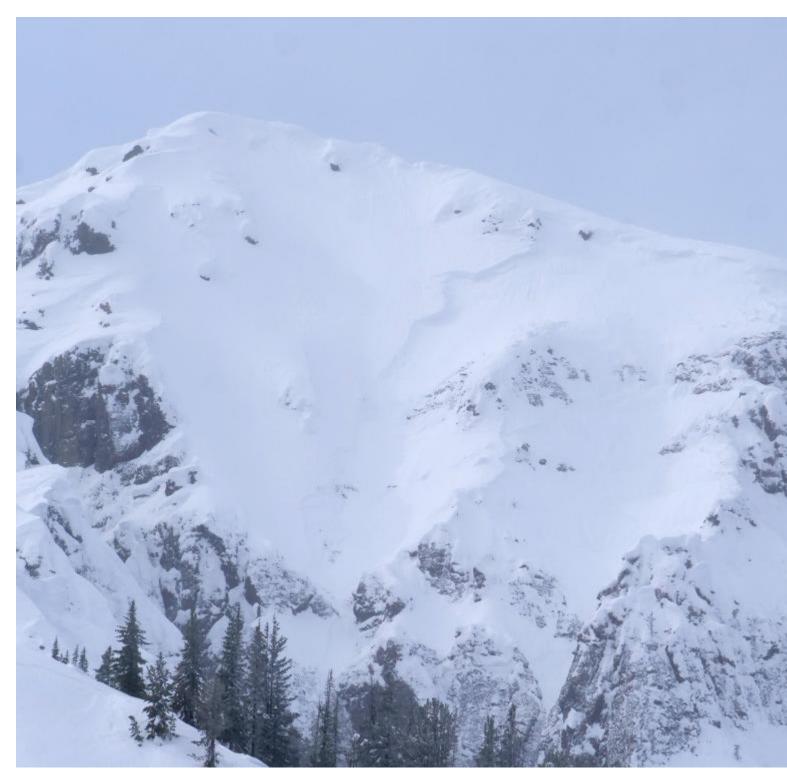

Photos of some recent natural avalanches near Cooke City today attached. All of the slides observed appeared to just involve new snow from the Feb. 20-21 storm. (occuring on all aspects, but primarily on NE aspects)

ECTP15- 55cms down, at new/old interface.

Photo: B. Fredlund

Advisory Region Cooke City Longitude -109.94W Latitude 45.02N

Forecast link: GNFAC Avalanche Forecast for Thu Feb 23, 2023

Cooke City, 2023-02-22