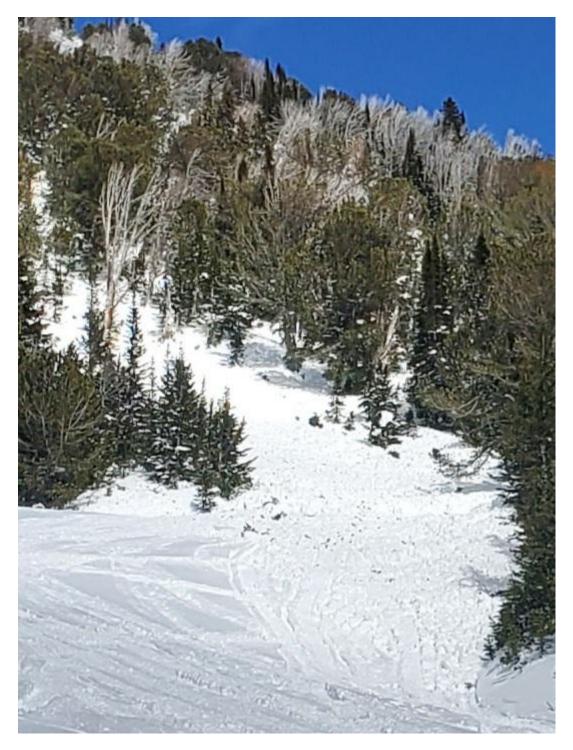

From Obs: "Heard tree breakage, saw plumes of snow and sliding snow at the bottom of the slide path. Our group spoke with the sledders and skiers that were on the slope and confirmed none were caught. Skiers reported feeling slide tremble and backed down the mountain. The main breakage was near top of the third shoot from the lookers right." Photo: N. Repphun