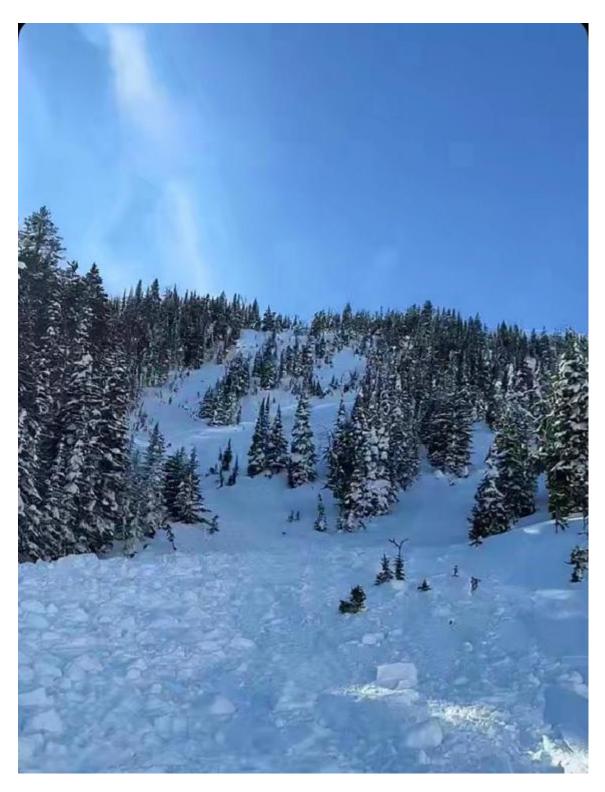

From IG message: "Getting word that a group triggered a decent slide today out at cabin creek. I'll attach the coordinates to the general area, to the best of my knowledge.

## 44.86484, -111.22023

No burials. They were able to outride if. But thought I'd send coordinates in case you guys were gonna be in the area and wanted to check it out."

Advisory Region Southern Madison Longitude -111.22W Latitude 44.86N

Avalanche Details: Rider triggered slide at Cabin Creek

Forecast link: GNFAC Avalanche Forecast for Fri Feb 28, 2025GNFAC Avalanche Forecast for Sat Mar 1,

2025

Southern Madison, 2025-02-28