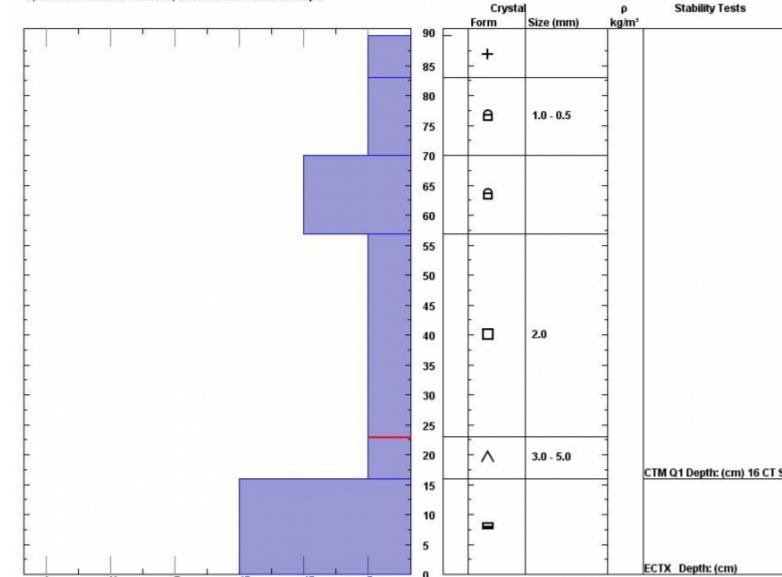

Elevation (ft) 9300

Slope: 30

Wind loading: no

Stability on similar slopes: Fair

Stability Test Notes:

Layer note 16-23: Pro

Air Temperature: 29 F

Sky Cover: Clear Precipitation:

Wind: SW Light Breeze

I K P 1F 4F F U
Notes: Plenty of weak snow but no slab. The depth hoar was the layer the slide ran on. The slide likley ran during the New Year's storm when 1.5 inches was depositted in 3 days.